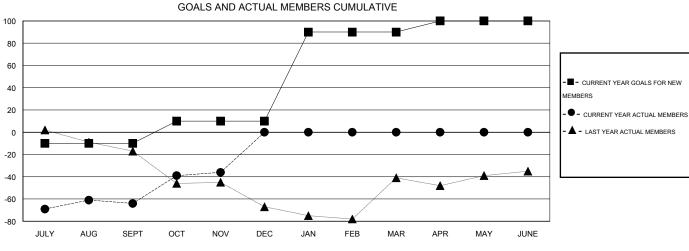

## MONTHLY MEMBERSHIP PROGRESS REPORT

District 4 C3

Results as of: 11/30/2014

## LOCATION CALIFORNIA

 $\mathsf{GMT}\;\mathsf{CA}\;1$ 

| Clubs                 |                  |           |                  |                  | Members               |                    |                                     |                    |                  |
|-----------------------|------------------|-----------|------------------|------------------|-----------------------|--------------------|-------------------------------------|--------------------|------------------|
| RESULTS FOR 2014-2015 |                  |           |                  |                  | RESULTS FOR 2014-2015 |                    |                                     |                    |                  |
| QUARTER               | NEW CLUB<br>GOAL | NEW CLUBS | DROPPED<br>CLUBS | NET<br>GAIN/LOSS | QUARTER               | NEW MEMBER<br>GOAL | CHARTER AND<br>NEW MEMBERS<br>ADDED | DROPPED<br>MEMBERS | NET<br>GAIN/LOSS |
|                       |                  |           |                  |                  |                       |                    | ADDED                               |                    |                  |
| JULY/AUG/SEPT         | 0                | 0         | 0                | 0                | JULY/AUG/SEPT         | -10                | 36                                  | 100                | -64              |
| OCT/NOV/DEC           | 0                | 1         | 0                | 1                | OCT/NOV/DEC           | 20                 | 46                                  | 18                 | 28               |
| JAN/FEB/MAR           | 2                | 0         | 0                | 0                | JAN/FEB/MAR           | 80                 | 0                                   | 0                  | 0                |
| APR/MAY/JUNE          | 0                | 0         | 0                | 0                | APR/MAY/JUNE          | 10                 | 0                                   | 0                  | 0                |